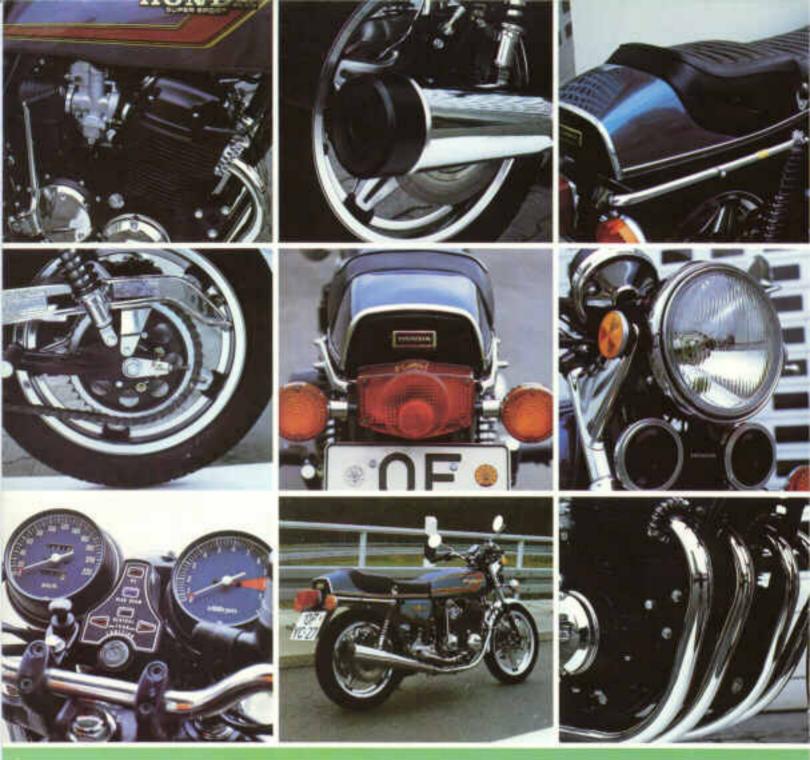

## Technische Daten Honde CB 750 Four-in-one

|               | Luftgeküniter 4-Zylinder 4-Takt Motor<br>mit olumlegander Nockerweille (D.H.C.) |
|---------------|---------------------------------------------------------------------------------|
| Hoppelinetung | 73 FS. (54 kW) bei 9000 Wmin.                                                   |
|               | Min Amily                                                                       |
|               | 73t com                                                                         |
|               | 01 V 85 0001                                                                    |
|               |                                                                                 |
|               | Dynostarous                                                                     |
|               | Metinschelbenkopplang im Olbeck                                                 |
|               | 5.Gimp Zahnridgehalte (ultgershille)                                            |
|               | 2240 mm                                                                         |
| Grammeren     | 735.mm                                                                          |

| Gesamthone              | 1100 mm                                                         |
|-------------------------|-----------------------------------------------------------------|
| Familina:               | 1450 mm                                                         |
| Boomfrinal              | 135 mm                                                          |
| Letroparchit            | 250 kg                                                          |
| Flatimini               | Doppelschleifen Fahrntznun                                      |
|                         | 37 Liter                                                        |
| Hallon, sam:<br>binten: | 7.2514 (p<br>4.00 (+ 10                                         |
| Bremien, vom<br>funten: | 2 Tryst: Vollectinitiontimmum:<br>tryst: Vollectinisherbitimise |
| F-diming -on-<br>motors | Trinskopguber<br>Schwinge mit Federtseinen                      |
| Elektr Ausrustung       | Hategenachenwerter                                              |
| Angerungen verbehalten  |                                                                 |