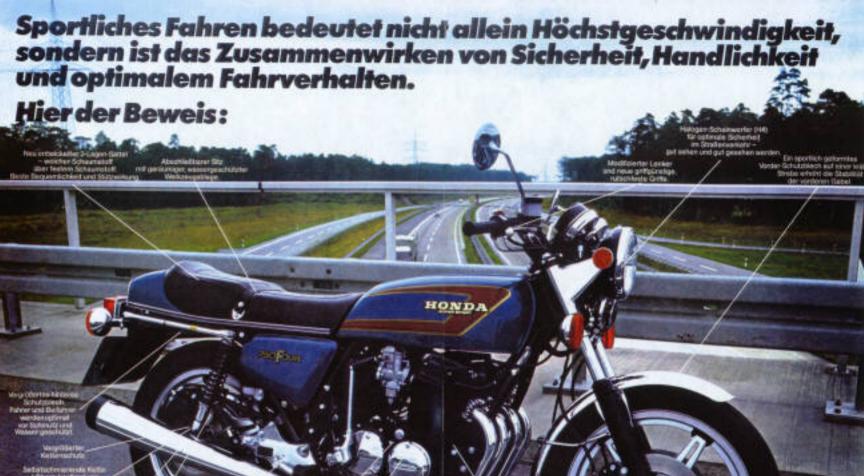

se geringen Geraussiy

6 feet intitlettere history Stoketerphot for the ideals feetering also Studentees for his

Robuste, wicht-

Guersbahanden fultgakühtter 4-Zylister 4-Taki Motor est oben Regentier Nackon's

4.Beschleutiger pumper im Vergeoor sembolichen einen sariffen und distantistable Obergang in when

Pire you floads Gogansotrzy

DIS COMMUNICATION

HOND Four-in-one

Gesicherter Gerodeaus

## Technische Daten Honde CB 750 Four-in-one

|               | Luftgeküniter 4-Zylinder 4-Takt Motor<br>mit olumlegander Nockerweille (D.H.C.) |
|---------------|---------------------------------------------------------------------------------|
| Hoppelinetung | 73 FS. (54 kW) bei 9000 Wmin.                                                   |
|               | Min Amily                                                                       |
|               | 73t com                                                                         |
|               | 01 V 85 0001                                                                    |
|               |                                                                                 |
|               | Dynostarous                                                                     |
|               | Metinschelbenkopplang im Olbeck                                                 |
|               | 5.Gimp Zahnridgehalte (ultgershille)                                            |
|               | 2240 mm                                                                         |
| Grammeren     | 735.mm                                                                          |

| Gesamthone              | 1100 mm                                                         |
|-------------------------|-----------------------------------------------------------------|
| Familina:               | 1450 mm                                                         |
| Boomfrinal              | 135 mm                                                          |
| Letroparchit            | 250 kg                                                          |
| Flatimini               | Doppelschleifen Fahrntznun                                      |
|                         | 37 Liter                                                        |
| Hallon, sam:<br>binten: | 7.2514 (p<br>4.00 (+ 10                                         |
| Bremien, vom<br>funten: | 2 Tryst: Vollectinitiontimmum:<br>tryst: Vollectinisherbitimise |
| F-diming -on-<br>motors | Trinskopguber<br>Schwinge mit Federtseinen                      |
| Elektr Ausrustung       | Hategenachenwerter                                              |
| Angerungen verbehalten  |                                                                 |